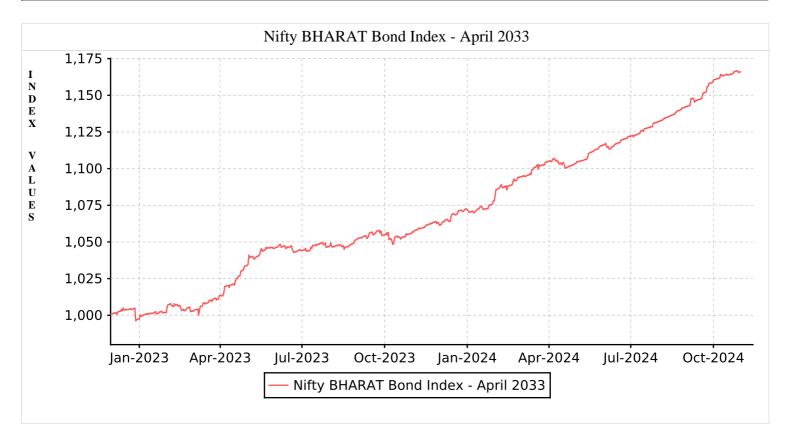

October 2024

Nifty BHARAT Bond Index – April 2033, part of Nifty BHARAT Bond Index Series seeks to measure the performance of portfolio of AAA rated bonds issued by government owned entities maturing during the twelve month period ending April 18, 2033.

|                                      | Statistics       |                            |                   |      | (    | ( Returns as on Oct 31, 2024) |       |                    |  |
|--------------------------------------|------------------|----------------------------|-------------------|------|------|-------------------------------|-------|--------------------|--|
| Index Name                           | Avg.<br>Yield %* | Avg. Macaulay<br>Duration* | Avg.<br>Maturity* | 3 M  | 6 M  | 1 Yr.                         | 3 Yr. | Since<br>Inception |  |
| NIFTY BHARAT Bond Index - April 2033 | 7.21             | 6.17                       | 8.14              | 3.02 | 5.68 | 10.44                         | -     | 8.33               |  |