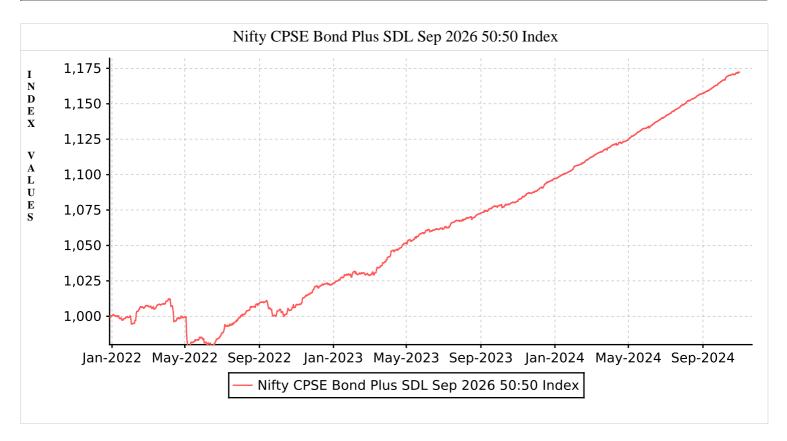

## October 2024

Nifty CPSE Bond Plus SDL Sep 2026 50:50 Index seeks to measure the performance of portfolio of AAA rated bonds issued by government owned entities & SDLs maturing during the twelve month period ending September 30, 2026.

|                                               | Statistics       |                            |                   |      | ( Returns as on Oct 31, 2024) |       |       |                    |
|-----------------------------------------------|------------------|----------------------------|-------------------|------|-------------------------------|-------|-------|--------------------|
| Index Name                                    | Avg.<br>Yield %* | Avg. Macaulay<br>Duration* | Avg.<br>Maturity* | 3 M  | 6 M                           | 1 Yr. | 3 Yr. | Since<br>Inception |
| NIFTY CPSE Bond Plus SDL Sep 2026 50:50 Index | 7.22             | 1.43                       | 1.50              | 2.01 | 4.27                          | 8.43  | -     | 5.75               |