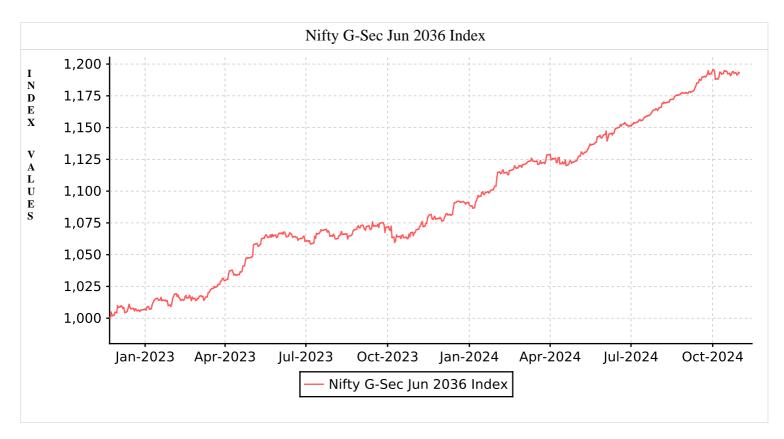

## October 2024

Nifty G-Sec Jun 2036 Index seeks to measure the performance of portfolio of Government securities (G-Secs) maturing during the twelve month period ending June 30, 2036.

| Methodology                                                                                                                                                                                                                                                            | Features            |                   |  |  |
|------------------------------------------------------------------------------------------------------------------------------------------------------------------------------------------------------------------------------------------------------------------------|---------------------|-------------------|--|--|
| i. Index represents the performance of maturity-targeted G-Sec market ii.Index holds G-Secs issued by Central Government of India (GOI), maturing during the twelve month period ending June 30, 2036 iii.The index is reviewed at the end of every calendar half year | Methodology         | Total Returns     |  |  |
|                                                                                                                                                                                                                                                                        | No. of Constituents | 3                 |  |  |
|                                                                                                                                                                                                                                                                        | Base Date           | November 22, 2022 |  |  |
|                                                                                                                                                                                                                                                                        | Base Value          | 1000              |  |  |
|                                                                                                                                                                                                                                                                        | Index Maturity Date | June 30, 2036     |  |  |

|                            | Statistics       |                            |                   |      | ( Returns as on Oct 31, 2024) |       |       |                    |
|----------------------------|------------------|----------------------------|-------------------|------|-------------------------------|-------|-------|--------------------|
| Index Name                 | Avg.<br>Yield %* | Avg. Macaulay<br>Duration* | Avg.<br>Maturity* | 3 M  | 6 M                           | 1 Yr. | 3 Yr. | Since<br>Inception |
| NIFTY G-Sec Jun 2036 Index | 7.01             | 7.76                       | 11.41             | 2.53 | 6.16                          | 11.81 | -     | 9.51               |