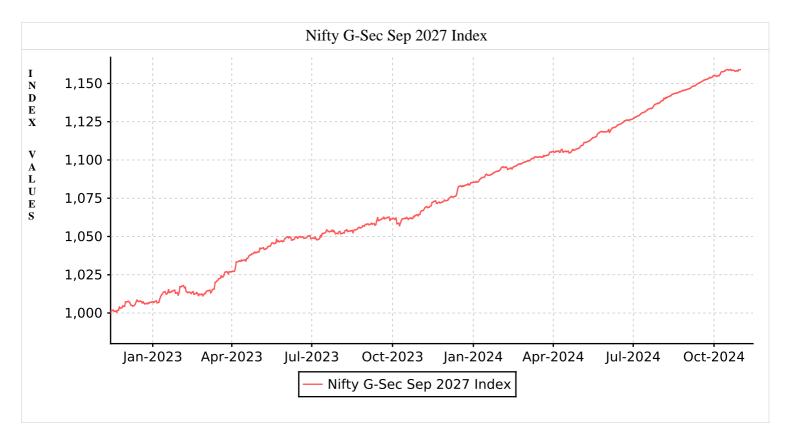

## October 2024

Nifty G-Sec Sep 2027 Index seeks to measure the performance of portfolio of Government securities (G-Secs) maturing during the six month period ending September 30, 2027.

| Methodology                                                                                                                                                                                                                                                                 | Features            |                    |  |
|-----------------------------------------------------------------------------------------------------------------------------------------------------------------------------------------------------------------------------------------------------------------------------|---------------------|--------------------|--|
| i. Index represents the performance of maturity-targeted G-Sec market iii. Index holds G-Secs issued by Central Government of India (GOI), maturing during the six month period ending September 30, 2027 iii. The index is reviewed at the end of every calendar half year | Methodology         | Total Returns      |  |
|                                                                                                                                                                                                                                                                             | No. of Constituents | 3                  |  |
|                                                                                                                                                                                                                                                                             | Base Date           | November 14, 2022  |  |
|                                                                                                                                                                                                                                                                             | Base Value          | 1000               |  |
|                                                                                                                                                                                                                                                                             | Index Maturity Date | September 30, 2027 |  |

|                            | Statistics       |                            |                   |      | ( Returns as on Oct 31, 2024) |       |       |                    |
|----------------------------|------------------|----------------------------|-------------------|------|-------------------------------|-------|-------|--------------------|
| Index Name                 | Avg.<br>Yield %* | Avg. Macaulay<br>Duration* | Avg.<br>Maturity* | 3 M  | 6 M                           | 1 Yr. | 3 Yr. | Since<br>Inception |
| NIFTY G-Sec Sep 2027 Index | 6.86             | 2.39                       | 2.65              | 1.90 | 4.63                          | 8.89  | -     | 7.80               |