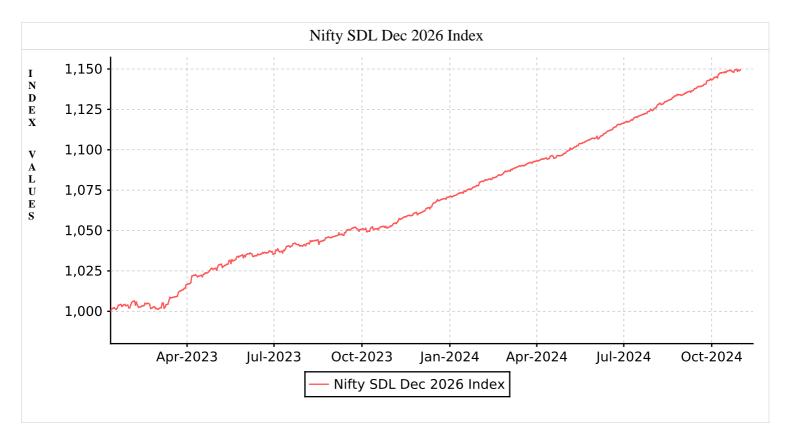

## October 2024

Nifty SDL Dec 2026 Index seeks to measure the performance of portfolio of State Development Loans (SDLs) maturing during the six month period ending December 31, 2026.

| Methodology                                                                                                                                                                                                                                    | Features            |                   |  |  |
|------------------------------------------------------------------------------------------------------------------------------------------------------------------------------------------------------------------------------------------------|---------------------|-------------------|--|--|
| i. Index represents the performance of maturity-targeted SDL market ii. Index holds SDLs issued by States/UTs, maturing during the six month period ending December 31, 2026 iii. The index is reviewed at the end of every calendar half year | Methodology         | Total Returns     |  |  |
|                                                                                                                                                                                                                                                | No. of Constituents | 10                |  |  |
|                                                                                                                                                                                                                                                | Base Date           | January 11, 2023  |  |  |
|                                                                                                                                                                                                                                                | Base Value          | 1000              |  |  |
|                                                                                                                                                                                                                                                | Index Maturity Date | December 31, 2026 |  |  |

|                          | Statistics       |                            |                   |      | ( Returns as on Oct 31, 2024) |       |       |                    |
|--------------------------|------------------|----------------------------|-------------------|------|-------------------------------|-------|-------|--------------------|
| Index Name               | Avg.<br>Yield %* | Avg. Macaulay<br>Duration* | Avg.<br>Maturity* | 3 M  | 6 M                           | 1 Yr. | 3 Yr. | Since<br>Inception |
| NIFTY SDL Dec 2026 Index | 7.00             | 1.97                       | 2.13              | 2.24 | 4.71                          | 9.18  | -     | 8.02               |