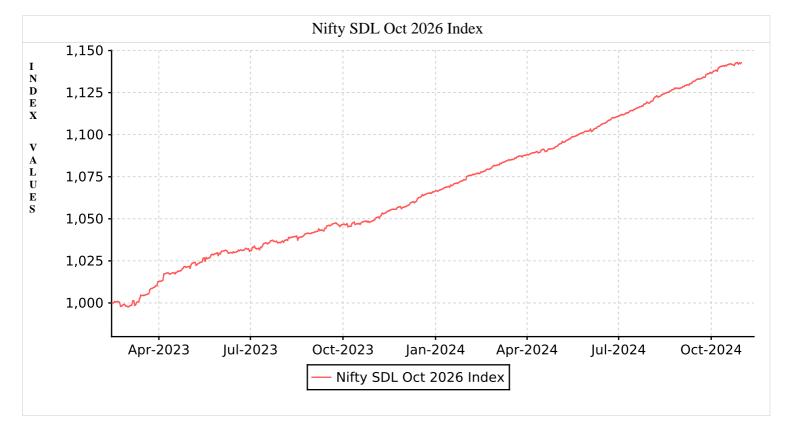

## October 2024

Nifty SDL Oct 2026 Index seeks to measure the performance of portfolio of State Development Loans (SDLs) maturing during the six month period ending October 12, 2026.

| Methodology                                                                                                                                                                                                                                                                         | Features            |                   |  |  |
|-------------------------------------------------------------------------------------------------------------------------------------------------------------------------------------------------------------------------------------------------------------------------------------|---------------------|-------------------|--|--|
| <ul> <li>i. Index represents the performance of maturity-targeted SDL market</li> <li>ii. Index holds SDLs issued by States/UTs, maturing during the six month period ending October 12, 2026</li> <li>iii. The index is reviewed at the end of every calendar half year</li> </ul> | Methodology         | Total Returns     |  |  |
|                                                                                                                                                                                                                                                                                     | No. of Constituents | 8                 |  |  |
|                                                                                                                                                                                                                                                                                     | Base Date           | February 13, 2023 |  |  |
|                                                                                                                                                                                                                                                                                     | Base Value          | 1000              |  |  |
|                                                                                                                                                                                                                                                                                     | Index Maturity Date | October 12, 2026  |  |  |

|                          | Statistics       |                            |                   |      | (Returns as on Oct 31, 2024) |       |       |                    |
|--------------------------|------------------|----------------------------|-------------------|------|------------------------------|-------|-------|--------------------|
| Index Name               | Avg.<br>Yield %* | Avg. Macaulay<br>Duration* | Avg.<br>Maturity* | 3 M  | 6 M                          | 1 Yr. | 3 Yr. | Since<br>Inception |
| NIFTY SDL Oct 2026 Index | 6.99             | 1.64                       | 1.74              | 2.14 | 4.56                         | 8.93  | -     | 8.09               |