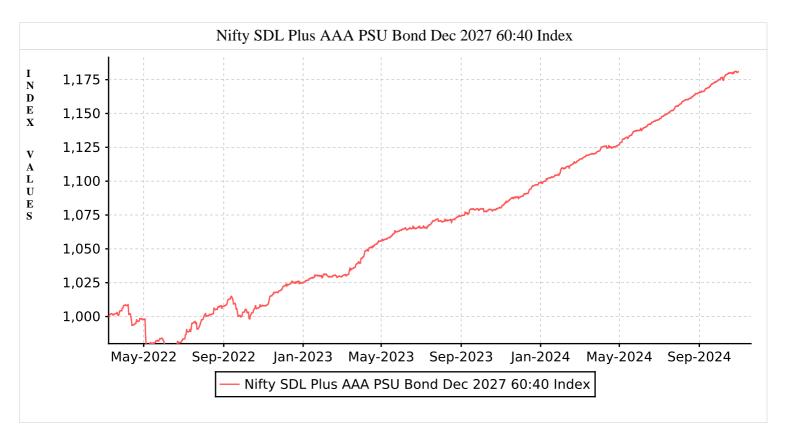

## October 2024

Nifty SDL Plus AAA PSU Bond Dec 2027 60:40 Index seeks to measure the performance of portfolio of SDLs and AAA rated PSU bonds maturing during the twelve month period ending December 31, 2027.

|                                                  | Statistics       |                            |                   |      | ( Returns as on Oct 31, 2024) |       |       |                    |
|--------------------------------------------------|------------------|----------------------------|-------------------|------|-------------------------------|-------|-------|--------------------|
| Index Name                                       | Avg.<br>Yield %* | Avg. Macaulay<br>Duration* | Avg.<br>Maturity* | 3 M  | 6 M                           | 1 Yr. | 3 Yr. | Since<br>Inception |
| NIFTY SDL Plus AAA PSU Bond Dec 2027 60:40 Index | 7.18             | 2.68                       | 3.02              | 2.18 | 4.79                          | 9.31  | -     | 6.47               |