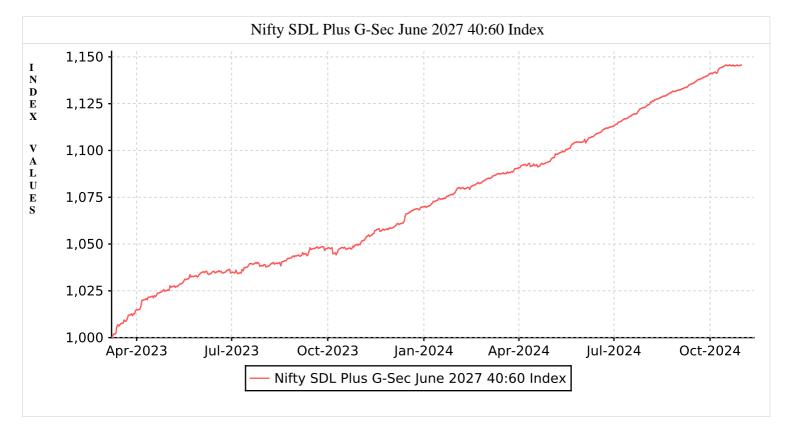

## October 2024

Nifty SDL Plus G-Sec June 2027 40:60 Index seeks to measure the performance of portfolio of State Development Loans (SDLs) and Government securities (G-Secs) maturing during the six month period ending June 30, 2027.

|                                            | Statistics       |                            |                   |      | (Returns as on Oct 31, 2024) |       |       |                    |
|--------------------------------------------|------------------|----------------------------|-------------------|------|------------------------------|-------|-------|--------------------|
| Index Name                                 | Avg.<br>Yield %* | Avg. Macaulay<br>Duration* | Avg.<br>Maturity* | 3 M  | 6 M                          | 1 Yr. | 3 Yr. | Since<br>Inception |
| NIFTY SDL Plus G-Sec June 2027 40:60 Index | 6.93             | 2.34                       | 2.57              | 2.00 | 4.71                         | 9.12  | -     | 8.58               |