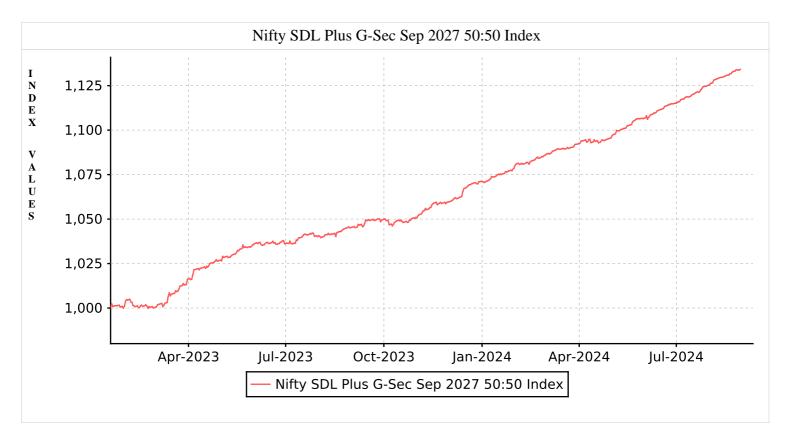

August 2024

Nifty SDL Plus G-Sec Sep 2027 50:50 Index seeks to measure the performance of portfolio of State Development Loans (SDLs) & Government securities (G-Secs) maturing during the six month period ending September 30, 2027.